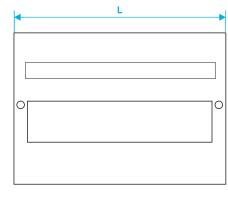

| Specification Size | L    | W      | Н     |
|--------------------|------|--------|-------|
| SC 12              | 26cm | 16.5cm | 6.5cm |
| SC 18              | 37cm | 16.5cm | 6.5cm |