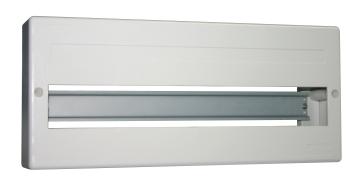

## **Description:**

12 and 18 module enclosures suit din rail mount devices. These enclosures comply with IEC standards and are made from fire retardant & UV stable material.

Code: SC 12, SC 18

Split Qty: 1 Carton Qty: 30