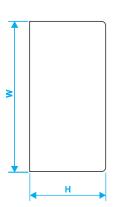

| Specification Size | L    | W      | Н     |
|--------------------|------|--------|-------|
| SC 12              | 26cm | 16.5cm | 6.5cm |
| SC 18              | 37cm | 16.5cm | 6.5cm |